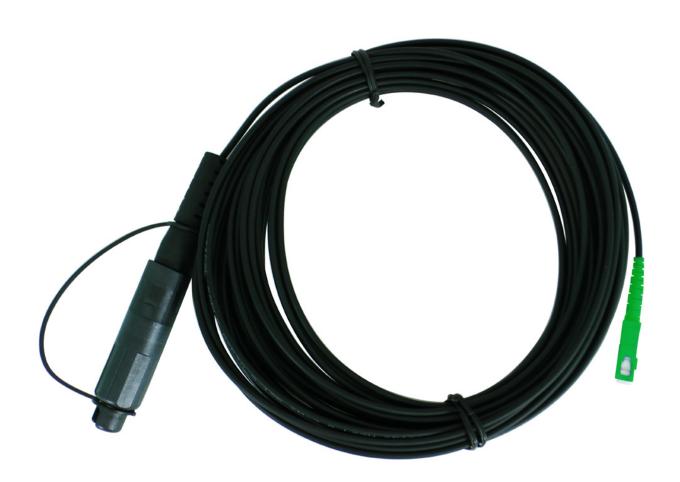

## Tempo Optitap Compatible Patchcord Singlemode 9/125 SC/APC 3m

**Product Images** 

Product Code: T70-7599

These 3 metre 9/125 Single mode, Optitap Compatible Patchleads are designed to enable engineers to test CBTs during installation and for general service and maintenance applications.

## Description

These 3 metre 9/125 Single mode, Optitap Compatible Patchleads are designed to enable engineers to test CBTs during installation and for general service and maintenance applications.

The lead is terminated with a male IP67 H Connector type plug (with Angled Physical Contact connector) at one end and an SC/APC connector at the other.