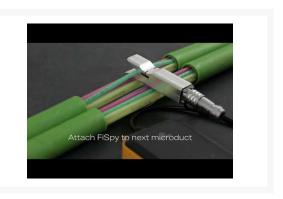

## **Short Description**

The FiSpy is an innovative new product using smart technology to detect micro duct faults. Its patented process identifies a micro duct or micro ducts within a multiduct environment. This removes the risk of identification errors and the cutting of ducts, minimising the time and cost traditionally spent fault finding.

## **Description**

The FiSpy is an innovative new product using smart technology to detect micro duct faults. Its patented process identifies a micro duct or micro ducts within a multiduct environment. This removes the risk of identification errors and the cutting of ducts, minimising the time and cost traditionally spent fault finding.