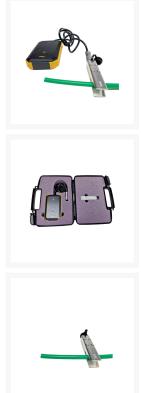

## FiSpy Microduct Fault Identifier

Product Images Product Code: C00-7562

It works with 5mm, 7mm and 8mm interchangeable head sizes, and a robust IP67 ruggedised case.

It works with 5mm, 7mm and 8mm interchangeable head sizes (Not Included), and a robust IP67 ruggedised case.

Interchangeable heads are not included and are available to be purchased separately.