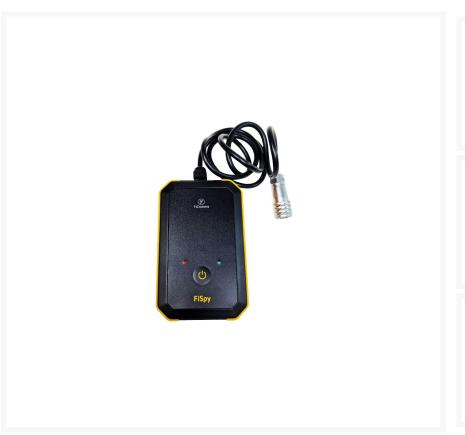

## FiSpy Microduct Fault Identifier

Product Images Product Code: C00-7562

## **Short Description**

The FiSpy is an innovative new product using smart technology to detect micro duct faults. Its patented process identifies a micro duct or micro ducts within a multiduct environment. This removes the risk of identification errors and the cutting of ducts, minimising the time and cost traditionally spent fault finding.

One button operation makes the FiSpy easy to use with simple green or red LED indication to identify faults

The FiSpy has a low cost of ownership and maintenance, is user friendly, with a compact design.

It works with 5mm, 7mm and 8mm interchangeable head sizes, and a robust IP67 ruggedised case.