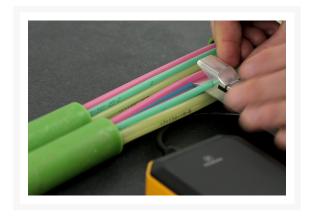

## **Short Description**

The FiSpy is an innovative new product using smart technology to detect micro duct faults. Its patented process identifies a micro duct or micro ducts within a multiduct environment. This removes the risk of identification errors and the cutting of ducts, minimising the time and cost traditionally spent fault finding.

## **Description**

The FiSpy is an innovative new product using smart technology to detect micro duct faults. Its patented process identifies a micro duct or micro ducts within a multiduct environment. This removes the risk of identification errors and the cutting of ducts, minimising the time and cost traditionally spent fault finding.