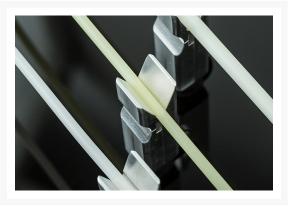

It works with 5mm, 7mm and 8mm interchangeable head sizes, and a robust IP67 ruggedised case.

It works with 5mm, 7mm and 8mm interchangeable head sizes (Not Included), and a robust IP67 ruggedised case.

Interchangeable heads are not included and are available to be purchased separately.