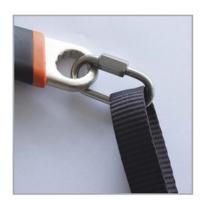

## RidgeGear RTLC3 Screw Gate Karabiner for Tool Connection 50 x 25mm

Product Images Product Code: S00-7577

## **Short Description**

The RTLC3 is a screw gate karabiner which comes in two sizes and heavier capacities, perfect for connecting and swapping between multiple tools.

\*\*Both sizes shown for illustrations purposes\*\*

## **Description**

The RTLC3 is a screw gate karabiner which comes in two sizes and heavier capacities, perfect for connecting and swapping between multiple tools.

\*\*Both sizes shown for illustrations purposes\*\*