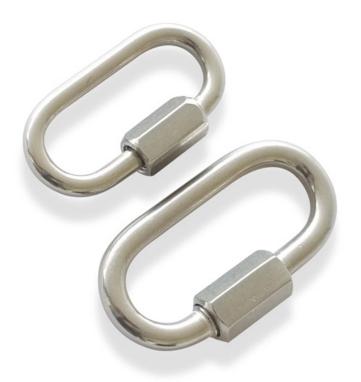

## RidgeGear RTLC3 Screw Gate Karabiner for Tool Connection 50 x 25mm

Product Images Product Code: S00-7577

## **Short Description**

The RTLC3 is a screw gate karabiner which comes in two sizes and heavier capacities, perfect for connecting and swapping between multiple tools.

\*\*Both sizes shown for illustrations purposes\*\*

## **Description**

The RTLC3 is a screw gate karabiner which comes in two sizes and heavier capacities, perfect for connecting and swapping between multiple tools.

\*\*Both sizes shown for illustrations purposes\*\*