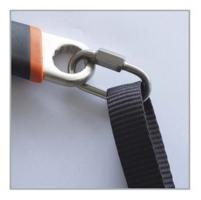

## RidgeGear RTLC3 Screw Gate Karabiner for Tool Connection 40 x 20mm

## **Short Description**

The RTLC3 is a screw gate karabiner which comes in two sizes and heavier capacities, perfect for connecting and swapping between multiple tools.

## Description

The RTLC3 is a screw gate karabiner which comes in two sizes and heavier capacities, perfect for connecting and swapping between multiple tools.

\*\*Both sizes shown for illustrations purposes\*\*