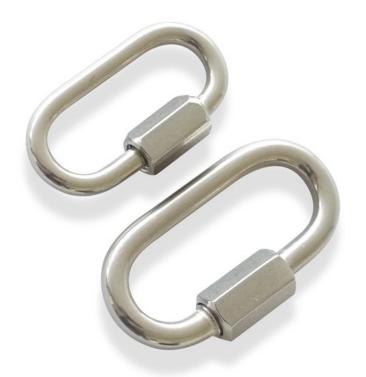

## RidgeGear RTLC3 Screw Gate Karabiner for Tool Connection 40 x 20mm

## **Short Description**

The RTLC3 is a screw gate karabiner which comes in two sizes and heavier capacities, perfect for connecting and swapping between multiple tools.

## Description

The RTLC3 is a screw gate karabiner which comes in two sizes and heavier capacities, perfect for connecting and swapping between multiple tools.

\*\*Both sizes shown for illustrations purposes\*\*