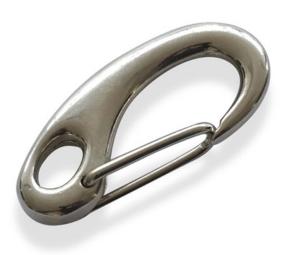

## **Short Description**

The RTLC1 is a compact captive eye karabiner which can be used in conjunction with S00-7571 RTLR1 on lightweight tools.

Gate opening: 8mm

Closure type: Snap gate

Max Capacity: 1 kg

## **Description**

The RTLC1 is a compact captive eye karabiner which can be used in conjunction with S00-7571 RTLR1 on lightweight tools.

Gate opening: 8mm

Size: 50mm x 25mm

Closure type: Snap gate

Max Capacity: 1 kg