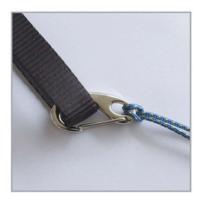

## **Short Description**

The RTLC1 is a compact captive eye karabiner which can be used in conjunction with S00-7571 RTLR1 on lightweight tools.

Gate opening: 8mm

Closure type: Snap gate

Max Capacity: 1 kg

## **Description**

The RTLC1 is a compact captive eye karabiner which can be used in conjunction with S00-7571 RTLR1 on lightweight tools.

Gate opening: 8mm

Size: 50mm x 25mm

Closure type: Snap gate

Max Capacity: 1 kg