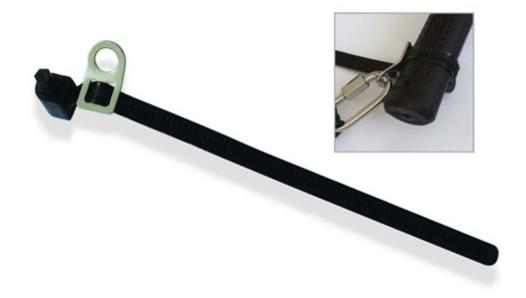

## **Short Description**

The RTLX2 is a Tool Tie with a holed steel connector which can be tightened around a tool without an opening and used in conjunction with one of our small karabiners S00-7574 RTLC2 or S00-7576 RTLC3.

Length: 240mm

Width: 10mm

Closure type: 7mm Hex Bolt

Max Capacity: 1kg

## **Description**

The RTLX2 is a Tool Tie with a holed steel connector which can be tightened around a tool without an opening and used in conjunction with one of our small karabiners S00-7574 RTLC2 or S00-7576 RTLC3.