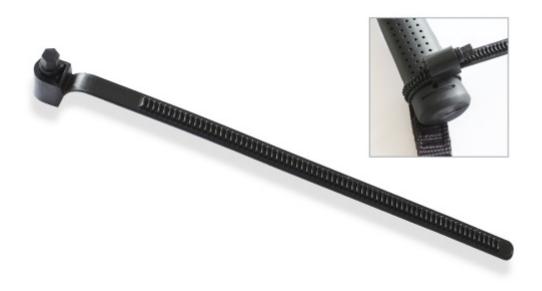

## RidgeGear RTLX1 Tool Tie with Bolt Tightening Pk 5

Product Images Product Code: S00-7569

## **Short Description**

The RTLX1 is a Tool Tie supplied in a pack of 5 which can be tightened around a tool without an opening and used in conjunction with the webbing connector S00-7572 RTLW3.

Length: 240mm

Width: 10mm

Closure type: 7mm Hex Bolt

Max Capacity: 1kg

## **Description**

The RTLX1 is a Tool Tie supplied in a pack of 5 which can be tightened around a tool without an opening and used in conjunction with the webbing connector S00-7572 RTLW3.

Length: 240mm