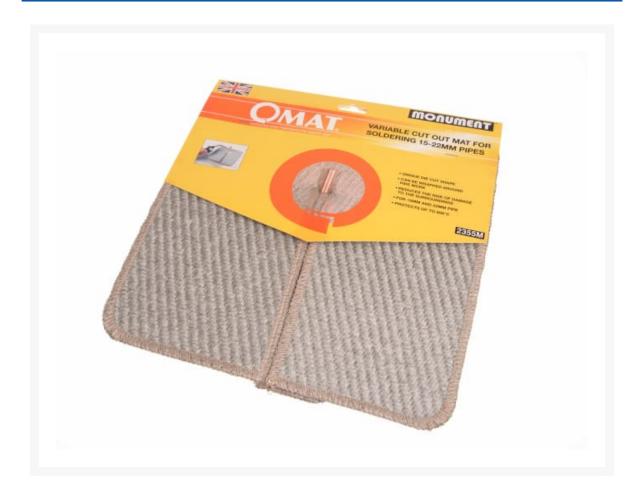

## **Short Description**

The Monument OMAT Soldering Mat is a patented cut out mat for soldering copper pipes from 15mm - 22mm in diameter It reduces. the risk of fire and its unique shape with overlap gives a tight and secure fit.

## **Description**

The Monument OMAT Soldering Mat is a patented cut out mat for soldering copper pipes from 15mm - 22mm in diameter. It reduces the risk of fire and its unique shape with overlap gives a tight and secure fit.