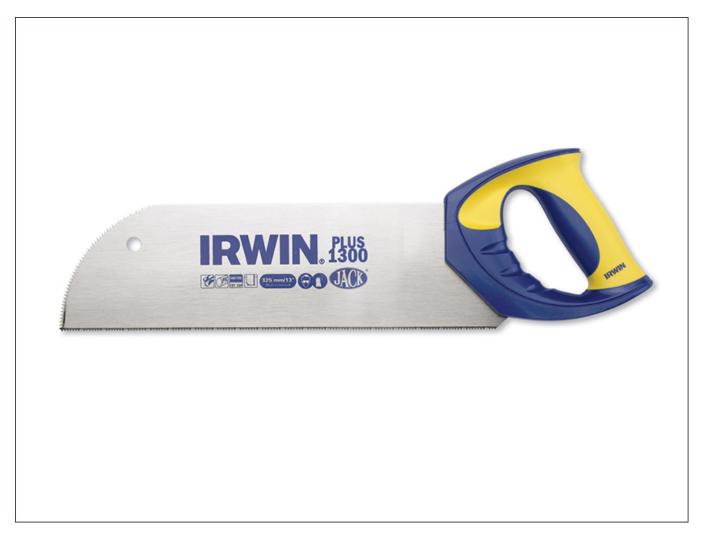

## Floorboard / Veneer Saw 325mm 13" 12tpi

**Product Images** 

Product Code: N70-7391

## **Short Description**

Shallow bladed, round nosed saw for cross cutting, mitre work, PVC, floorboards and similar items.

Soft-grip handle with finger guide for maximum comfort in prolonged use.

Screwed handle/blade assembly for added safety.

Length 330mm (13 in)

Teeth: 12 tpi.

## Description

Shallow bladed, round nosed saw for cross cutting, mitre work, PVC, floorboards and similar items.

Soft-grip handle with finger guide for maximum comfort in prolonged use.

Screwed handle/blade assembly for added safety.

Length 330mm (13 in)

Teeth: 12 tpi.

2