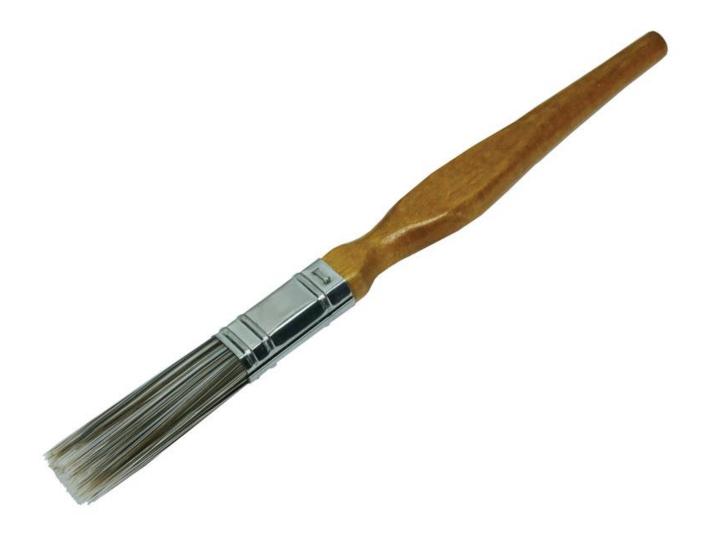

## 1/2" Cleaning / Application Brush

Product Images Product Code: R99-7383

## **Short Description**

This Superflow paint brush has synthetic bristles which are made from TECHNOFIL® filaments and which guarantee excellent performance with no bristle loss. Fitted with a 'Kaiser' style lacquered wooden handle for user comfort, the brush offers superb performance with all modern water based paints. Can also be used with all other types of paint.

Manufactured to the highest standard using the very best materials. The bristles are bonded using top quality resin to avoid any shedding. Handles are made from natural wood from renewable sources. The stainless steel ferrules are rustproof.

## **Description**

This Superflow paint brush has synthetic bristles which are made from TECHNOFIL® filaments and which guarantee excellent performance with no bristle loss. Fitted with a 'Kaiser' style lacquered wooden handle for user comfort, the brush offers superb performance with all modern water based paints. Can also be used with all other types of paint.