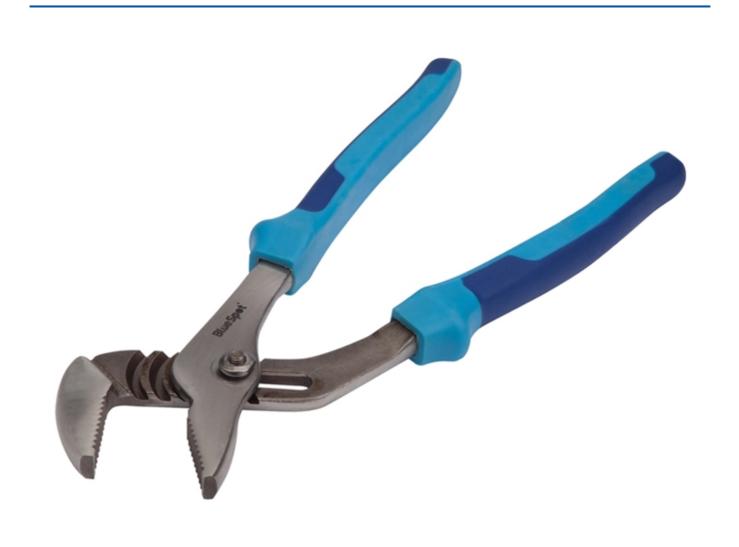

## Waterpump Utility Plier 300mm ( 12" )

**Product Images** 

Product Code: S00-7376

## **Short Description**

Water pump or utility pliers manufactured from carbon steel with a heavy-duty groove or slip joint design with a fully polished finish.

Fitted with hardened jaws for increased durability, approximately HRC45 - 60 and soft-grip vinyl handles for increased comfort.

Max Jaw Opening: 40mm. Length: 300mm (12 inch).