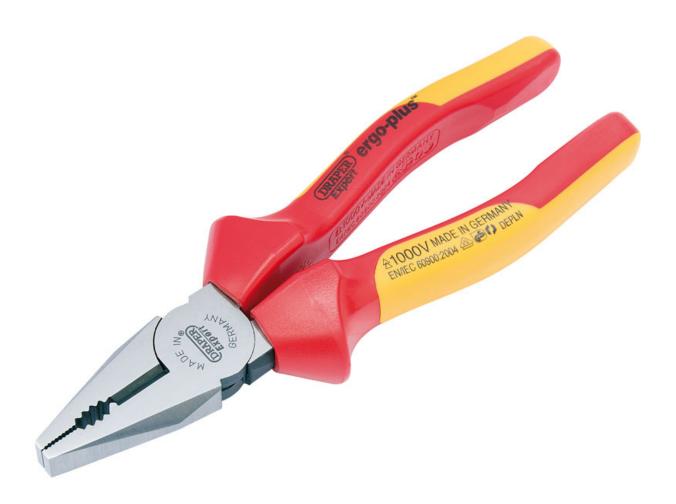

## **Insulated VDE Combination Pliers** 200mm

**Product Images Product Code: E00-7359** 

## **Short Description**

Special steel hardened and tempered with cutting edges separately induction hardened.

Ergonomic handle provides improved performance while each high voltage plier is individually tested to 10,000V for safe 1000V AC or 1500V DC live line working.

## **Description**

Special steel hardened and tempered with cutting edges separately induction hardened.

Ergonomic handle provides improved performance while each high voltage plier is individually tested to 10,000V for safe 1000V AC or 1500V DC live line working.