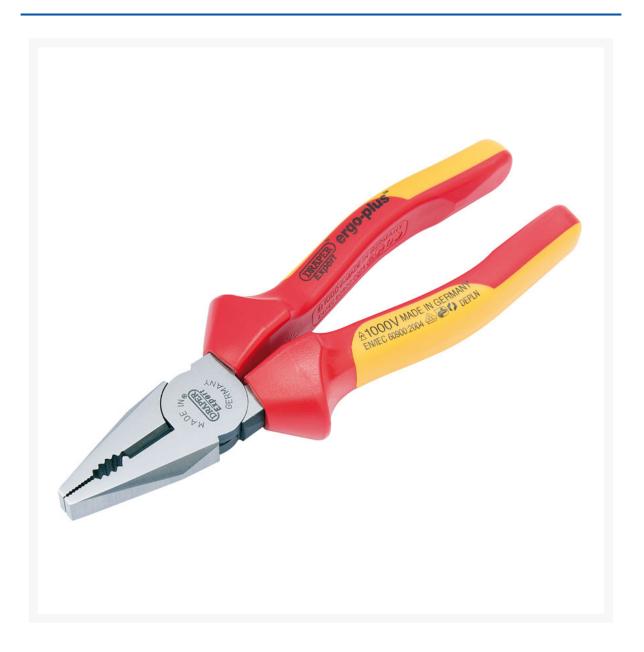

## Insulated VDE Combination Pliers 200mm

**Product Images** 

Product Code: E00-7359

## **Short Description**

Special steel hardened and tempered with cutting edges separately induction hardened.

Ergonomic handle provides improved performance while each high voltage plier is individually tested to 10,000V for safe 1000V AC or 1500V DC live line working.

Cut Hard Wire Diameter 2.8mm

Cut Med/Hard Wire Diameter 3.0mm

Length 200mm