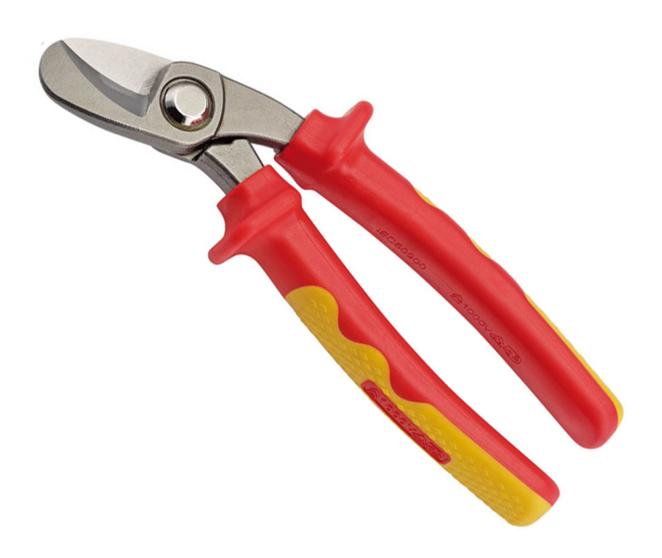

## VDE 1000V Insulated Cable Shears 180mm

**Product Images** 

Product Code: E87-7665

Ergonomic angled head and high voltage handles provide much greater work area viewing and increased performance.

Perfect for cutting 16mm<sup>2</sup> and 10mm<sup>2</sup> earth cable; 6mm<sup>2</sup> and 10mm<sup>2</sup> twin and earth cable and 25mm<sup>2</sup> meter tails (connecting into consumer power units)

## Description

Ergonomic angled head and high voltage handles provide much greater work area viewing and increased performance.

Perfect for cutting 16mm<sup>2</sup> and 10mm<sup>2</sup> earth cable; 6mm<sup>2</sup> and 10mm<sup>2</sup> twin and earth cable and 25mm<sup>2</sup> meter tails (connecting into consumer power units)