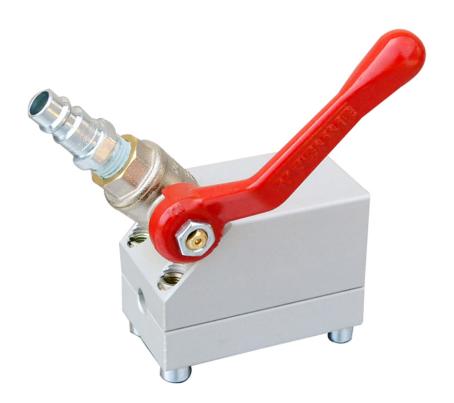

## **Short Description**

Fremco Mini Blowing Junction Block for Manual Blowing 8-16 mm Microduct

## **Description**

The mini blowing junction block is used as a junction when blowing fibre in two directions, and there is a loop left because the regular blowing machine does not fit into the manhole/excavation making it the perfect accessory for a MiniFlow Rapid.

The mini blowing junction block can also be used to blow a cable (by hand in short distances) from a narrow spot where there is no room for a regular blowing machine.

It's made from surface treated aluminium and can withstand the same air pressure as the MiniFlow Rapid and uses the same type of cable seals.