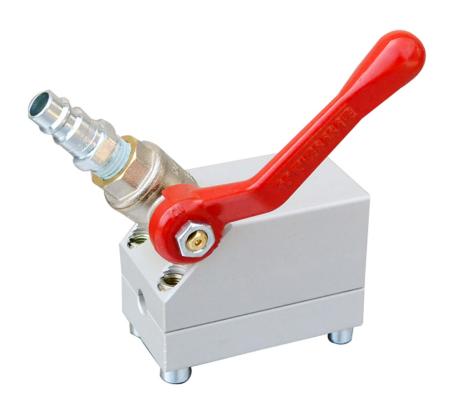

## Mini Blowing Junction Block for Manual Blowing 8-12 mm Microduct

Product Images Product Code: 103-10309

## **Description**

The mini blowing junction block is used as a junction when blowing fibre in two directions, and there is a loop left because the regular blowing machine does not fit into the manhole/excavation making it the perfect accessory for a MiniFlow Rapid.

The mini blowing junction block can also be used to blow a cable (by hand in short distances) from a narrow spot where there is no room for a regular blowing machine.

It's made from surface treated aluminium and can withstand the same air pressure as the MiniFlow Rapid and uses the same type of cable seals.