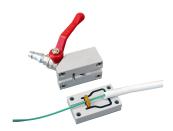

## **Description**

The mini blowing junction block is used as a junction when blowing fibre in two directions, and there is a loop left because the regular blowing machine does not fit into the manhole/excavation making it the perfect accessory for a MiniFlow Rapid.

The mini blowing junction block can also be used to blow a cable (by hand in short distances) from a narrow spot where there is no room for a regular blowing machine.

It's made from surface treated aluminium and can withstand the same air pressure as the MiniFlow Rapid and uses the same type of cable seals.