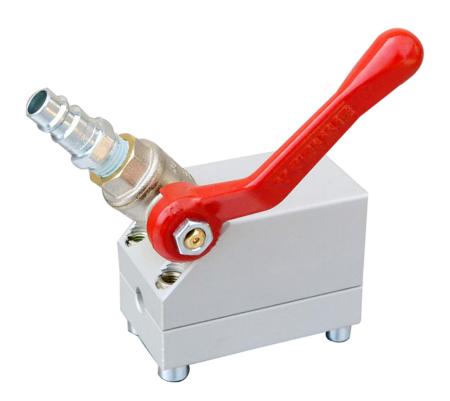

## **Short Description**

Fremco Mini Blowing Junction Block for Manual Blowing 8-10 mm Microduct

## **Description**

The mini blowing junction block is used as a junction when blowing fibre in two directions, and there is a loop left because the regular blowing machine does not fit into the manhole/excavation making it the perfect accessory for a MiniFlow Rapid.

The mini blowing junction block can also be used to blow a cable (by hand in short distances) from a narrow spot where there is no room for a regular blowing machine.

It's made from surface treated aluminium and can withstand the same air pressure as the MiniFlow Rapid and uses the same type of cable seals.