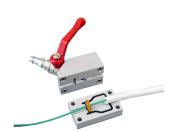

## **Description**

The mini blowing junction block is used as a junction when blowing fibre in two directions, and there is a loop left because the regular blowing machine does not fit into the manhole/excavation making it the perfect accessory for a MiniFlow Rapid.

The mini blowing junction block can also be used to blow a cable (by hand in short distances) from a narrow spot where there is no room for a regular blowing machine.

It's made from surface treated aluminium and can withstand the same air pressure as the MiniFlow Rapid and uses the same type of cable seals.