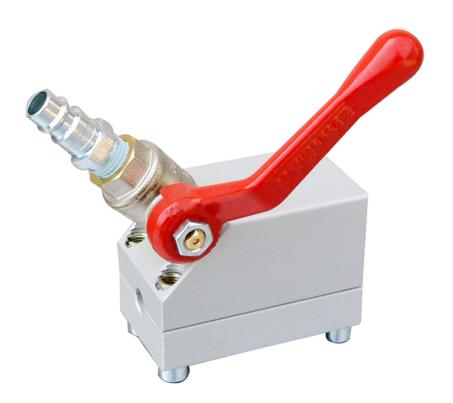

## Mini Blowing Junction Block for Manual Blowing 7-10 mm Microduct

Product Images Product Code: 103-10413

## **Description**

The mini blowing junction block is used as a junction when blowing fibre in two directions, and there is a loop left because the regular blowing machine does not fit into the manhole/excavation making it the perfect accessory for a MiniFlow Rapid.

The mini blowing junction block can also be used to blow a cable (by hand in short distances) from a narrow spot where there is no room for a regular blowing machine.

It's made from surface treated aluminium and can withstand the same air pressure as the MiniFlow Rapid and uses the same type of cable seals.