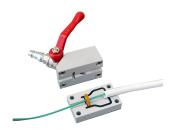

## **Description**

The mini blowing junction block is used as a junction when blowing fibre in two directions, and there is a loop left because the regular blowing machine does not fit into the manhole/excavation making it the perfect accessory for a MiniFlow Rapid.

The mini blowing junction block can also be used to blow a cable (by hand in short distances) from a narrow spot where there is no room for a regular blowing machine.

It's made from surface treated aluminium and can withstand the same air pressure as the MiniFlow Rapid and uses the same type of cable seals.