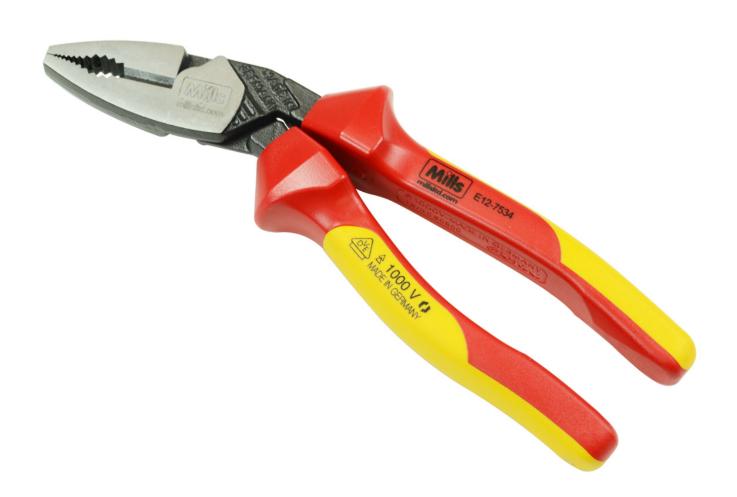

## Mills VDE 1000V Combination Pliers with Cutter 190mm

Product Images Product Code: E12-7534

## **Short Description**

Ergonomic angled head and high voltage handles provide much greater work area viewing and increased performance. The high leverage joint provides 30% more grip and cutting power, and the integrated opening spring helps avoid fatigue when in repetitive use.

## **Description**

Ergonomic angled head and high voltage handles provide much greater work area viewing and increased performance. The high leverage joint provides 30% more grip and cutting power, and the integrated opening spring helps avoid fatigue when in repetitive use.