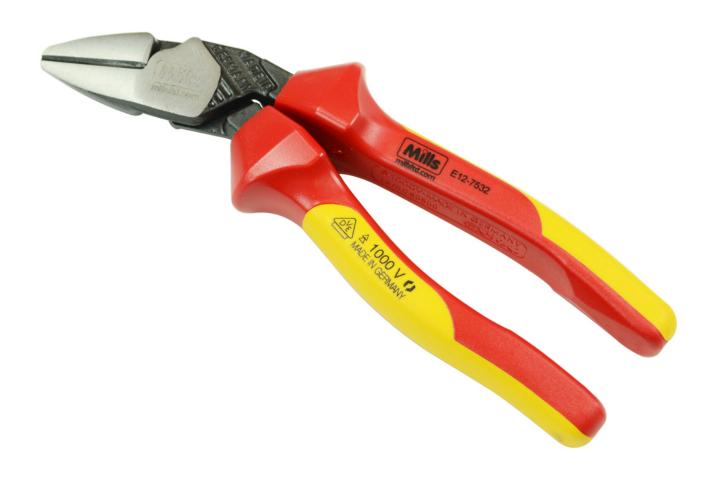

## Mills VDE 1000V Diagonal Cutter 180mm

Product Images Product Code: E12-7532

## **Short Description**

Ergonomic angled head and high voltage handles provide much greater work area viewing and increased performance. With a high leverage joint providing 30% more cutting power and with integrated opening spring avoiding fatigue when in repetitive use.

## **Description**

Ergonomic angled head and high voltage handles provide much greater work area viewing and increased performance. With a high leverage joint providing 30% more cutting power and with integrated opening spring avoiding fatigue when in repetitive use.