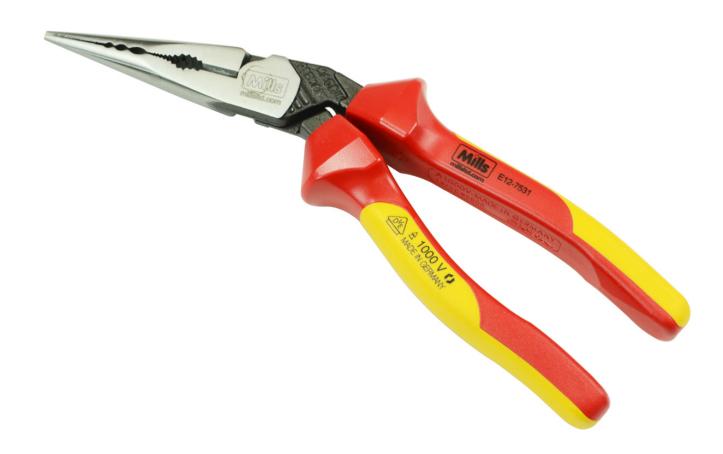

## Mills VDE 1000V Long Nose Plier With Cutter 220mm

**Product Images** 

Product Code: E12-7531

## **Short Description**

The ergonomic 25° angled head and high voltage handles provide a natural extension of the hand for much greater work area viewing and increased performance.

The high leverage joint provides 30% more grip and cutting power and the integrated opening spring helps avoid fatigue when in repetitive use.

## Description

The ergonomic 25° angled head and high voltage handles provide a natural extension of the hand for much greater work area viewing and increased performance.

The high leverage joint provides 30% more grip and cutting power and the integrated opening spring helps avoid fatigue when in repetitive use.