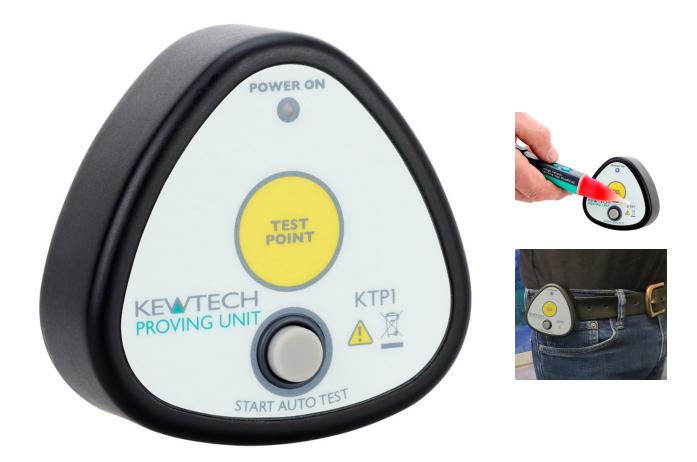

## **Short Description**

Portable proving unit or voltage source for use on / off site for instantly testing non-contact voltage testers before and after use.

Commonly used in conjunction with the C72-7424 Kewtech Kewstick Duo Pocket Voltage Detector prior

to opening green street cabinets.

https://www.millsltd.com/default/kewtech-ktp1-proving-unit.html 20/04/2024 Simple to use, just press the button and it tests.

Belt clip for hands-free use

Visual LED indication of function

Robust and drop-proof from 1 metre

Comes complete with a 9V battery

As used by the large telecom utilities