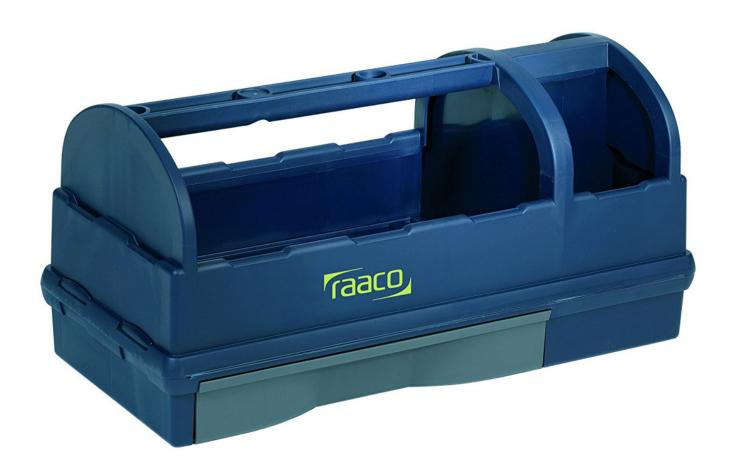

## Professional Engineer's Heavy Duty Tote Box with Drawer

Product Images Product Code: R99-7407

## **Short Description**

3 compartment open "burn box" for storage of tools complete with a drawer for small items and accessories. Made of polypropylene

Weight 1.82 kg Height 230 mm

Width 476 mm

Depth 228 mm

## **Description**

3 compartment open "burn box" for storage of tools complete with a drawer for small items and accessories. Made of polypropylene.

Weight 1.82 kg

Height 230 mm

Width 476 mm

Depth 228 mm

Load capacity 25 kg