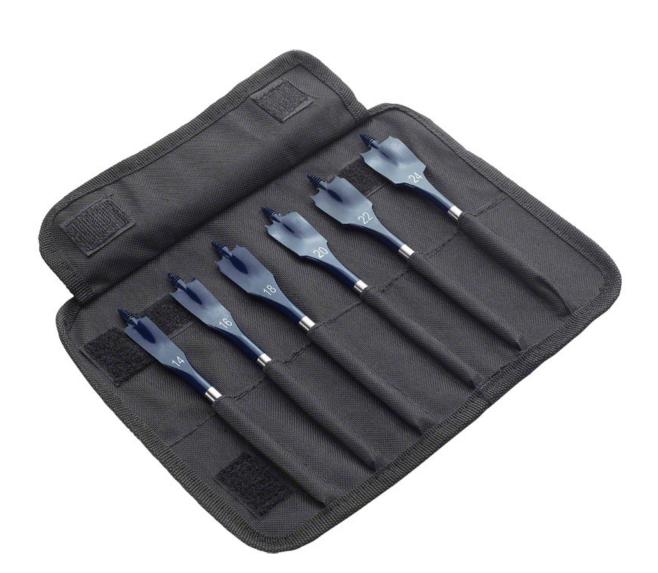

## Bosch 6 Piece Selfcut Flat Spade Wood Bit Set in Wallet 13-25mm

**Product Images** 

Product Code: N36-7482

Sizes included 13, 16, 19, 20, 22, and 25mm with 1/4" hex shank

These drill bits have self-feeding precision ground tips and cutting edges for accurate dimensional stability

## Description

Sizes included 13, 16, 19, 20, 22, and 25mm with 1/4" hex shank

These drill bits have self-feeding precision ground tips and cutting edges for accurate dimensional stability

They are able to drill three times faster than standard spade bits