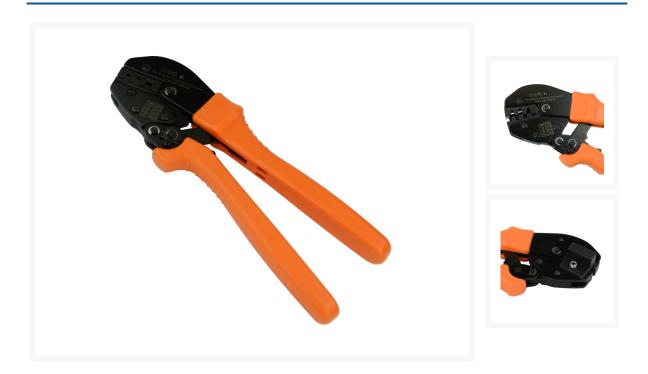

## **Powerpole Contact Crimper**

Product Images Product Code: E00-7247

## **Short Description**

An essential tool when installing and powering DSLAMS/G Fast Cabinets.

This full cycle ratchet crimp tool is used for crimping SB50 and 75a Powerpole contacts to 6mm to 16mm cable.

## **Description**

An essential tool when installing and powering DSLAMS / G Fast Cabinets.

This full cycle ratchet crimp tool is used for crimping SB50 and 75a Powerpole contacts to 6mm to 16mm cable.

The crimper will also securely crimp 15-30-45 Amp inserts.