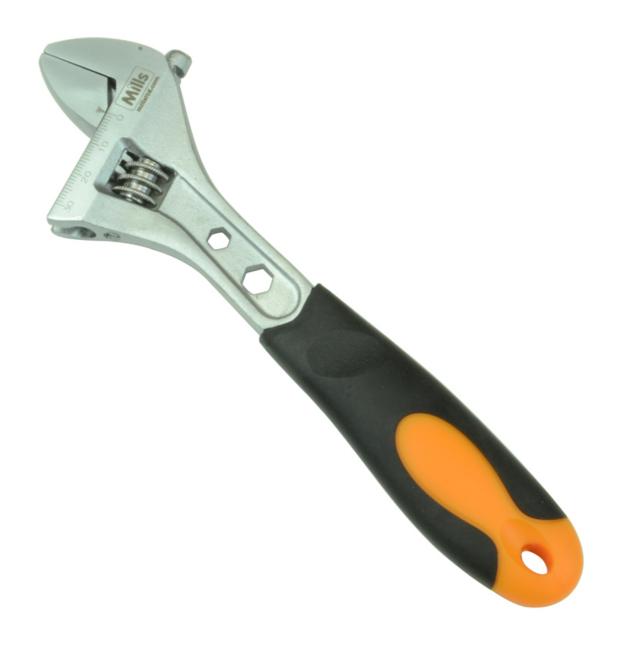

## CONTRACTOR Adjustable Wrench 8" / 200mm

Product Images Product Code: E22-1950

## **Short Description**

Traditional crescent shaped adjustable wrench, manufactured from chrome vanadium steel.

Hardened and tempered with chrome plated finish.

The jaws are offset at 22 degrees for ease of access.

In addition, the wrench benefits from a soft grip handle for added comfort

Jaw Capacity 32mm.

## **Description**

Traditional crescent shaped adjustable wrench, manufactured from chrome vanadium steel.

Hardened and tempered with chrome plated finish.

The jaws are offset at 22 degrees for ease of access.

In addition, the wrench benefits from a soft grip handle for added comfort

Jaw Capacity 32mm.

Ref 126831