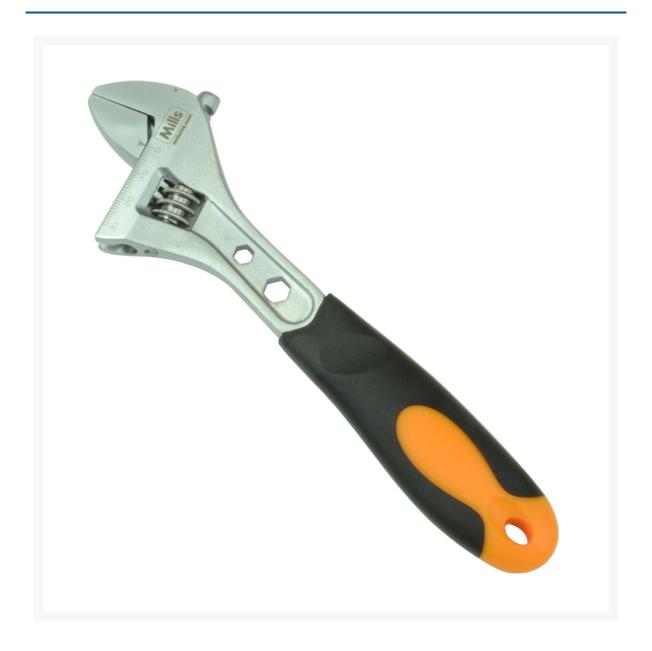

## CONTRACTOR Adjustable Wrench 8" / 200mm

Product Images Product Code: E22-1950

## **Short Description**

Traditional crescent shaped adjustable wrench, manufactured from chrome vanadium steel.

Hardened and tempered with chrome plated finish.

The jaws are offset at 22 degrees for ease of access.

In addition, the wrench benefits from a soft grip handle for added comfort

Jaw Capacity 32mm.

## **Description**

Traditional crescent shaped adjustable wrench, manufactured from chrome vanadium steel.

Hardened and tempered with chrome plated finish.

The jaws are offset at 22 degrees for ease of access.

In addition, the wrench benefits from a soft grip handle for added comfort

Jaw Capacity 32mm.

Ref 126831