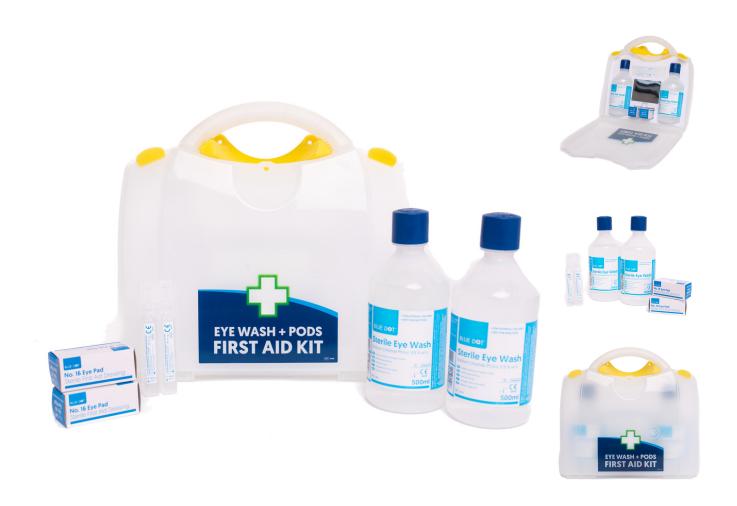

## **Short Description**

Comprehensive eye care first aid kit containing sterile eyewash solution which can be used to irrigate the eye or cleanse a wound.

Each 500ml bottle contains the active ingredient of 0.9% w/v sodium chloride EP and is simple to use by

This particular kit also has a handy inbuilt mirror assisting when applying the sterile eyewash solution and also comes complete with two boxed eye dressings which can be used to protect the eye after irrigation.

The eyewash kit shows the contents at a glance and can be wall mounted for high visibility and easy access, for use in the workplace.