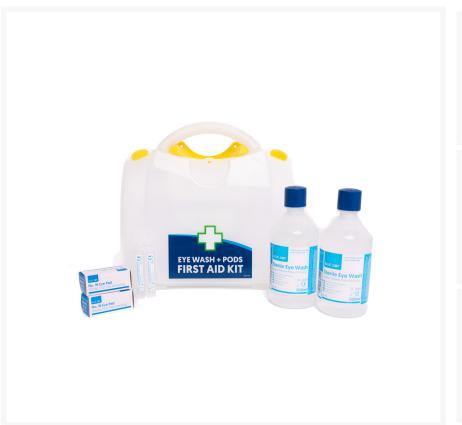

## **Short Description**

Comprehensive eye care first aid kit containing sterile eyewash solution which can be used to irrigate the eye or cleanse a wound.

Each 500ml bottle contains the active ingredient of 0.9% w/v sodium chloride EP and is simple to use by twisting the cap and removing the seal.

This particular kit also has a handy inbuilt mirror assisting when applying the sterile eyewash solution and also comes complete with two boxed eye dressings which can be used to protect the eye after irrigation.

The eyewash kit shows the contents at a glance and can be wall mounted for high visibility and easy access, for use in the workplace.

## **Description**

Comprehensive eye care first aid kit containing sterile eyewash solution which can be used to irrigate the eye or cleanse a wound.

Each 500ml bottle contains the active ingredient of 0.9% w/v sodium chloride EP and is simple to use by twisting the cap and removing the seal.