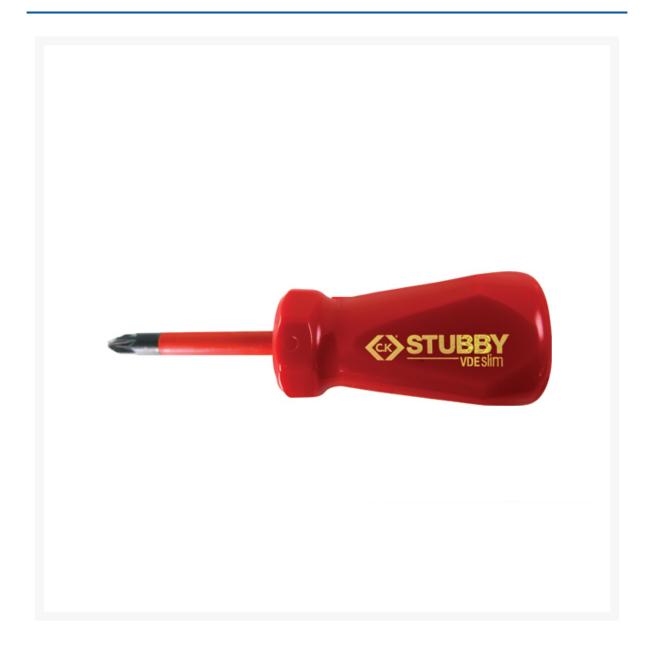

# Stubby VDE Slim Screwdriver MOD2

Product Images Product Code: F70-7409

#### Features

Stubby size – ideal for use in confined spaces

Slim shafted high voltage insulated blades - allow access to recessed screws and fixings

VDE approved - individually tested to 10,000V for safe working up to 1,000V

 $\label{lem:premium quality chrome vanadium steel blades - for exceptional strength \& durability$ 

100% German manufactured - quality and performance assured

Tip type markings - for easy identification

Anti-roll flats - to prevent the screwdriver from rolling off sloping surfaces