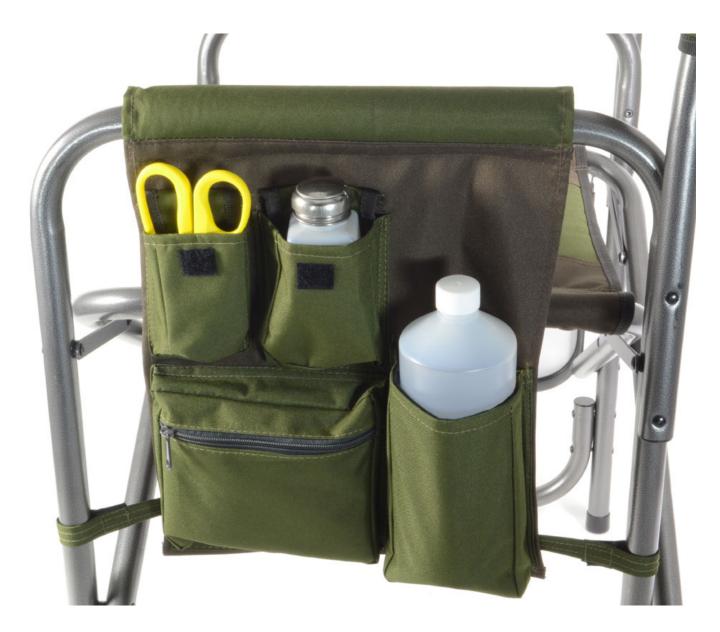

## **Short Description**

Manufactured from heavy duty 25mm steel tube this quick fold chair has a 135kg (300lb) rating. The chair features a convenient side tray with cup holder, fabric storage / organiser system and is ideal for outdoor fibre splicing or cabinet work.

## **Description**

Manufactured from heavy duty 25mm steel tube this quick fold chair has a 135kg (300lb) rating. The chair features a convenient side tray with cup holder, fabric storage / organiser system and is ideal for outdoor fibre splicing or cabinet work.