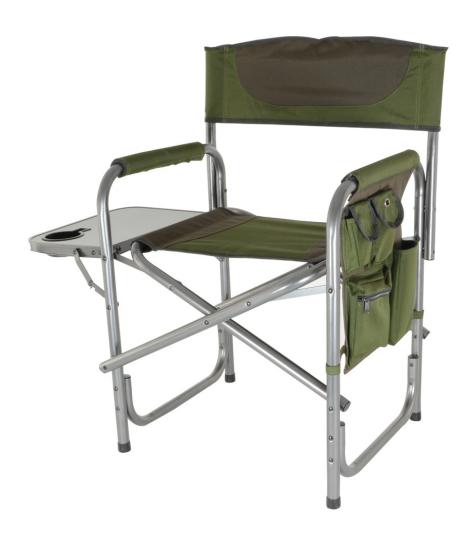

## **Short Description**

Manufactured from heavy duty 25mm steel tube this quick fold chair has a 135kg (300lb) rating. The chair features a convenient side tray with cup holder, fabric storage / organiser system and is ideal for outdoor fibre splicing or cabinet work.

## **Description**

Manufactured from heavy duty 25mm steel tube this quick fold chair has a 135kg (300lb) rating. The chair features a convenient side tray with cup holder, fabric storage / organiser system and is ideal for outdoor fibre splicing or cabinet work.