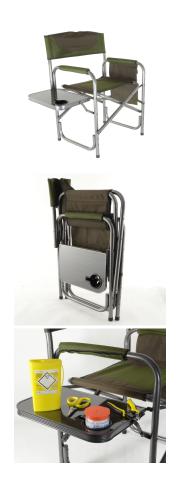

## **Short Description**

Manufactured from heavy duty 25mm steel tube this quick fold chair has a 135kg (300lb) rating. The chair features a convenient side tray with cup holder, fabric storage / organiser system and is ideal for outdoor fibre splicing or cabinet work.

## **Description**

Manufactured from heavy duty 25mm steel tube this quick fold chair has a 135kg (300lb) rating. The chair features a convenient side tray with cup holder, fabric storage / organiser system and is ideal for outdoor fibre splicing or cabinet work.