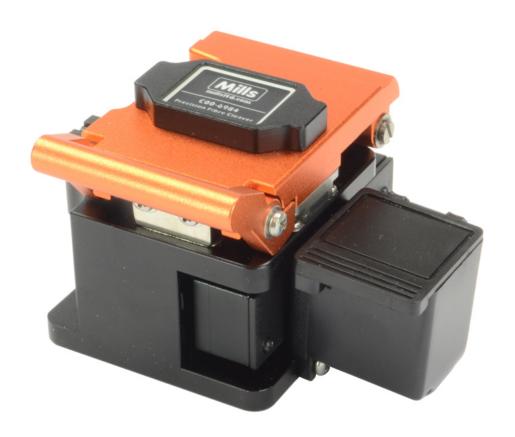

## Mills Precision Fibre Cleaver

Product Images Product Code: C00-6984

## **Short Description**

**Mills Precision Fibre Cleaver** with 'Auto Return IKO Japanese Rail' and 24 Position Precision Blade, rated for over 50,000 cleaves. This entry level cleaver is ideal for use with bare fibre adaptors and for most basic cleaving applications. The Mills fibre optic cleaver will cleave bare fibre up to a diameter of 125 uM and 250uM, 900uM Coated Fibre- (10-16mm Length)

## **Description**

**Mills Precision Fibre Cleaver** with 'Auto Return IKO Japanese Rail' and 24 Position Precision Blade, rated for over 50,000 cleaves. This entry level cleaver is ideal for use with bare fibre adaptors and for most basic cleaving applications. The Mills fibre optic cleaver will cleave bare fibre up to a diameter of 125 uM and 250uM, 900uM Coated Fibre- (10-16mm Length)