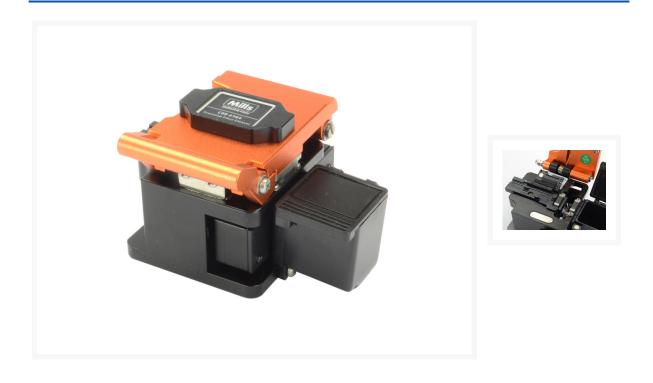

## **Product Images**

Product Code: C00-6984

## **Short Description**

**Mills Precision Fibre Cleaver** with 'Auto Return IKO Japanese Rail' and 24 Position Precision Blade, rated for over 50,000 cleaves. This entry level cleaver is ideal for use with bare fibre adaptors and for most basic cleaving applications. The Mills fibre optic cleaver will cleave bare fibre up to a diameter of 125 uM and 250uM, 900uM Coated Fibre- (10-16mm Length)

## Description

**Mills Precision Fibre Cleaver** with 'Auto Return IKO Japanese Rail' and 24 Position Precision Blade, rated for over 50,000 cleaves. This entry level cleaver is ideal for use with bare fibre adaptors and for most basic cleaving applications. The Mills fibre optic cleaver will cleave bare fibre up to a diameter of 125 uM and 250uM, 900uM Coated Fibre- (10-16mm Length)