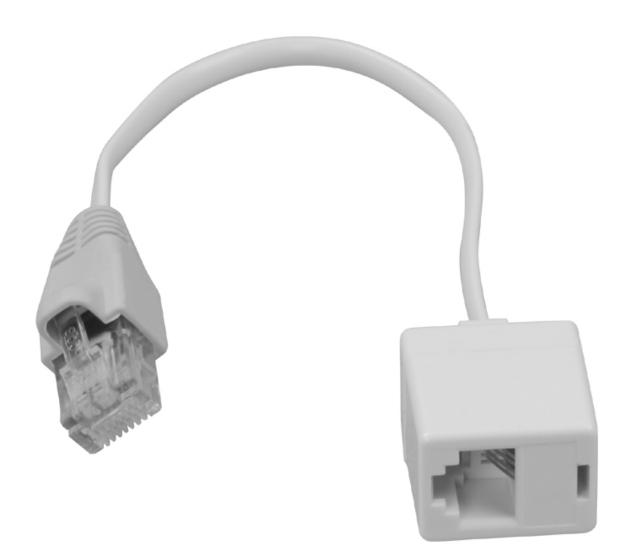

## **RJ11 Socket to RJ45 Plug Adaptor**

## **Product Images**

Product Code: T70-4807

An adaptor to enable an RJ11 plug to be connected to an RJ45 socket. Designed specifically for use with Tone and Probe cable tracing kits that commonly have RJ11 plugs on the tone oscillators to prevent the damage that often occurs when an RJ11 plug is inserted directly into an RJ45 socket.

## Description

An adaptor to enable an RJ11 plug to be connected to an RJ45 socket.

Designed specifically for use with Tone and Probe cable tracing kits that commonly have RJ11 plugs on the tone oscillators to prevent the damage that often occurs when an

RJ11 plug is inserted directly into an RJ45 socket.