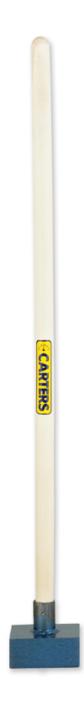

## Punner Iron 10lb 48" - Wood

**Product Images** 

Product Code: S83-3328

Used for consolidating earth, hardcore and tarmac. Can be used close to walls and corners where mechanical rollers would leave a ridge.

## Description

Used for consolidating earth, hardcore and tarmac. Can be used close to walls and corners where mechanical rollers would leave a ridge.

Handle: 48"/ 1220mm Ash

Head: 5.1/4" Wide x 5.1/4" Long

Weight: 6kg / 10lb

Ref: 115975

2