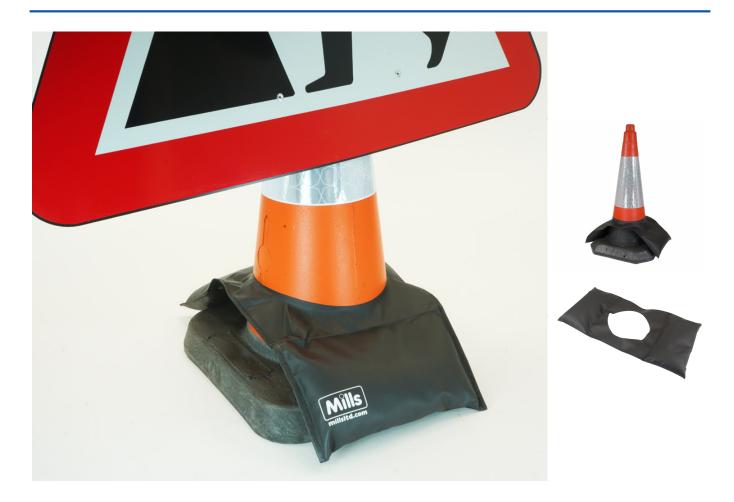

## Mills Road Cone Sandbag

Product Code: S00-7192 **Product Images** 

## **Short Description**

A specially designed 4.8kg sandbag for use with 450mm, 600mm and 750mm road cones to provide additional weight during extra windy or blustery conditions. Especially useful when using cone traffic signs.. Cone not included

## **Description**

A specially designed sandbag for use with 450mm, 600mm and 750mm road cones to provide additional weight during extra windy or blustery conditions. Especially useful when using cone traffic signs

Weight 4.8 kg

Cone not included.