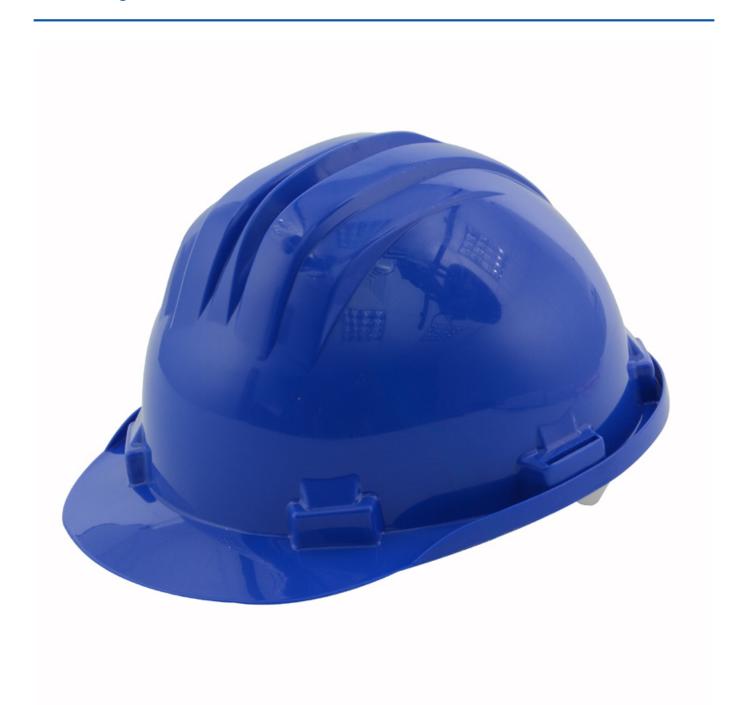

## **Blue Safety Helmet**

UB8 2GU

**Product Images** Product Code: S26-1333

## **Short Description**

Safety helmet designed and manufactured to ensure optimum impact protection from objects including stones, roofing tiles and bricks Complies with EN 397:2012+A1:2012 and EN 50365:2002 [] High density polyethylene shell [] Adjustable polyethylene 6-point inner harness [] Sweatband to the front of the inner harness [] Working temperatures between -10°C to 50°C [] Protection against electrical discharges up to 100

## **Description**

Safety helmet designed and manufactured to ensure optimum impact protection from objects including stones, roofing tiles and bricks Complies with EN 397:2012+A1:2012 and EN 50365:2002 

High density polyethylene shell 

Adjustable polyethylene 6-point inner harness 

Sweatband to the front of the inner harness 

Working temperatures between -10°C to 50°C 

Protection against electrical discharges up to 100