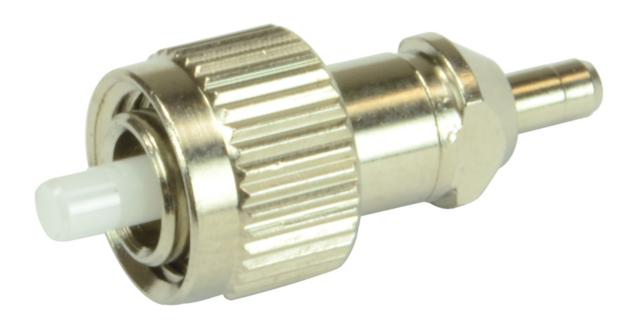

## 1.25mm LC Adaptor for Mills OPM, VFL and OLS Range

Product Images Product Code: C00-6863

## **Short Description**

1.25mm LC Adaptor for:

C00-6434 and C00-1887 Mills Optical Power Meters and

C00-6118, C00-6119 and C00-5464 Mills Visual Fault Locators.

C00-5465 and 5466 Optical Laser Sources

## **Description**

1.25mm LC Adaptor for:

C00-6434 and C00-1887 Mills Optical Power Meters and

C00-6118, C00-6119 and C00-5464 Mills Visual Fault Locators.

C00-5465 and 5466 Optical Laser Sources