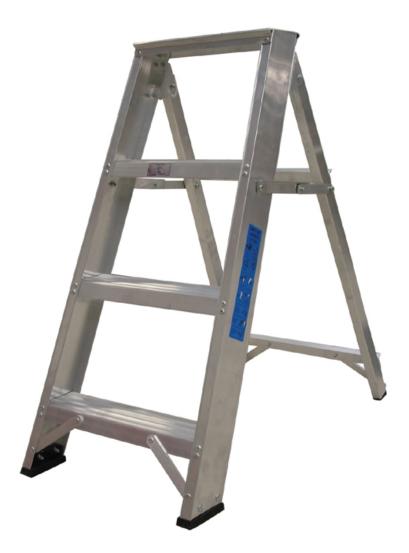

# Aluminium Step Ladder 4 Tread Class 1

**Product Images** 

Product Code: S00-3035

## **Short Description**

Aluminium steps from Lyte Ladders, certified to both BSEN 131 & BS 2037.

#### Featuring:

- Double riveted treads and double braced legs
- Double braced horn end
- Rigid box section back legs
- Deep, non-slip treads
- Non-slip safety feet

Closed height 0.89m Open height 0.81m Duty rating 130kg