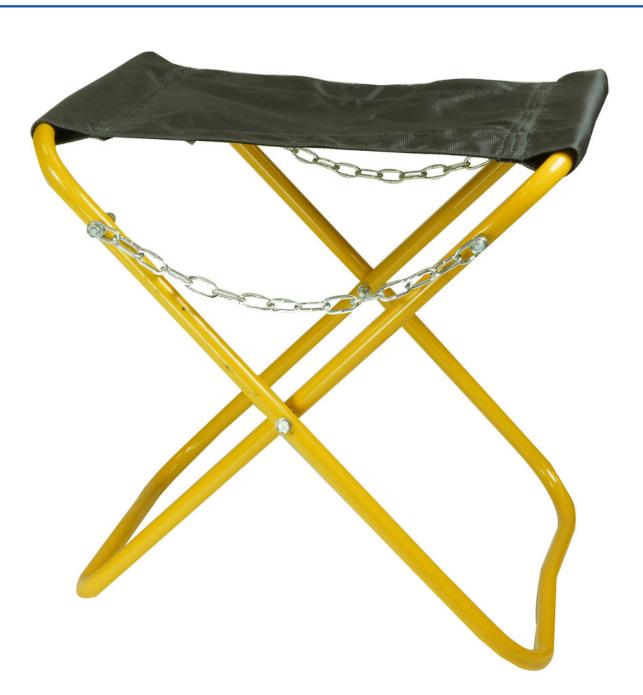

## **Product Images**

Product Code: S13-4455

Height 39cm with a seat size of 40cm x 28.5cm and tested to 150kg

## Description

The Mk2 Jointers Stool has been designed in conjunction with a major UK telecom utility and reflects the changing height and weight of the average adult jointer and is an upgraded version of the traditional 'Stool Folding'.

The stool is tested to 150kg and is manufactured from 2mm thick 16mm diameter tubing, which has been butt welded, and retains a flat bottom to prevent the product rocking or becoming unstable during use.

The seat cloth is now thicker and supported by additional webbing and triple stitching. The stool also has two 3.5mm welded link safety chains.

Height 39cm with a seat size of 40cm x 28.5cm

Formerly S00-8418