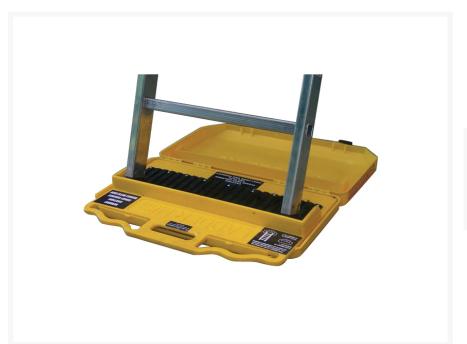

## **Short Description**

Helps to reduce ladder slippage on many hazardous surfaces both inside and outside

## **Description**

The LadderM8rix Pro-Plus ladder accessory helps to reduce ladder slippage and can be used on many hazardous surfaces outside, but with the added edition of a the heavy duty rubber on the underside of its carry case so it can be used indoors too.

Simply open the carry case, (leaving the Pro-Plus still in its case) and it can be used on hazardous interior surfaces such as ceramic or marble tiles, laminate flooring, vinyl or even

glass floors.

Then to use it outside, just remove it from the Pro-Plus case.