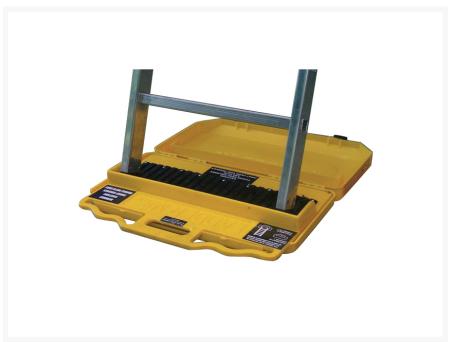

## **Ladder M8rix Pro-Plus**

Product Images

**Product Code: S00-8308** 

## **Short Description**

Helps to reduce ladder slippage on many hazardous surfaces both inside and outside

## **Description**

The LadderM8rix Pro-Plus ladder accessory helps to reduce ladder slippage and can be used on many hazardous surfaces outside, but with the added edition of a the heavy duty rubber on the underside of its carry case so it can be used indoors too.

Simply open the carry case, (leaving the Pro-Plus still in its case) and it can be used on hazardous interior surfaces such as ceramic or marble tiles, laminate flooring, vinyl or even

glass floors.

Then to use it outside, just remove it from the Pro-Plus case.

Also known as a ladder footer