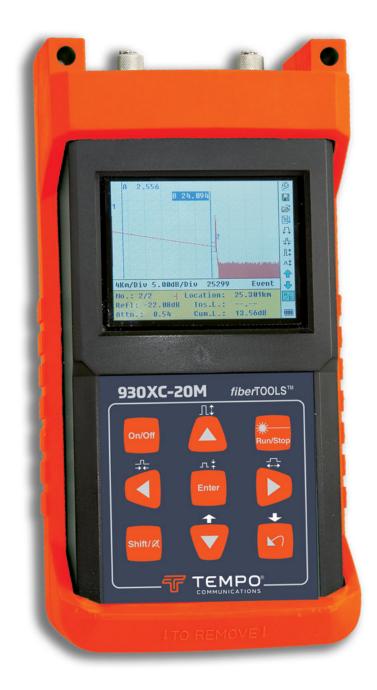

## Tempo 930XC OTDR

UB8 2GU

**Product Code: 930XC Product Images** 

## **Short Description**

The Tempo 930XC OTDR is an all in one OTDR solution featuring OPM, VFL, and SLS standard on all 930XC models.

- One button test functions
- Automatically sets test parameters for optimum test results
- Graphical interface. Easy to read, even in low or bright lighting conditions
- Up to 38 dB dynamic range. Probe longer cables and see smaller reflections
- Measure lengths and defects. Quickly locates faults
- Cable acceptance reports. Generate customised reports that include trace signature and fibre events

## **Description**

The Tempo 930XC OTDR is an all in one OTDR solution featuring OPM, VFL, and SLS standard on all 930XC models.

- One button test functions
- Automatically sets test parameters for optimum test results
- Graphical interface. Easy to read, even in low or bright lighting conditions
- Up to 38 dB dynamic range. Probe longer cables and see smaller reflections
- Measure lengths and defects. Quickly locates faults
- Cable acceptance reports. Generate customised reports that include trace signature and fibre events