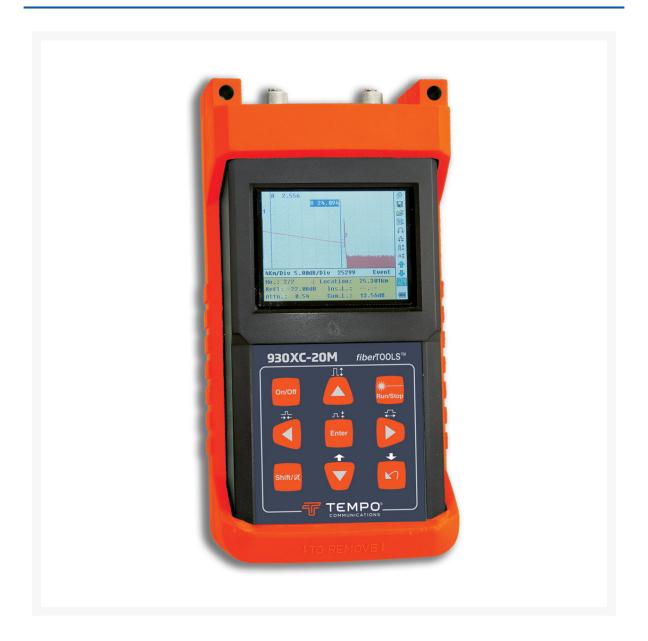

## **Short Description**

The Tempo 930XC OTDR is an all in one OTDR solution featuring OPM, VFL, and SLS standard on all 930XC models.

- One button test functions
- Automatically sets test parameters for optimum test results
- Graphical interface. Easy to read, even in low or bright lighting conditions
- Up to 38 dB dynamic range. Probe longer cables and see smaller reflections
- Measure lengths and defects. Quickly locates faults
- Cable acceptance reports. Generate customised reports that include trace signature and fibre events

## **Description**

The Tempo 930XC OTDR is an all in one OTDR solution featuring OPM, VFL, and SLS standard on all 930XC models.

- One button test functions
- Automatically sets test parameters for optimum test results
- Graphical interface. Easy to read, even in low or bright lighting conditions
- Up to 38 dB dynamic range. Probe longer cables and see smaller reflections
- Measure lengths and defects. Quickly locates faults
- Cable acceptance reports. Generate customised reports that include trace signature and fibre events