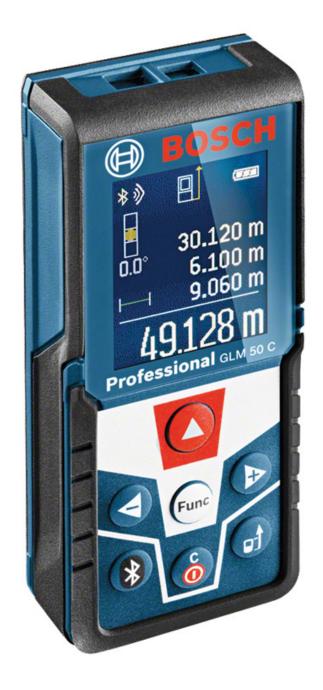

## **Bosch GLM 50 C Laser Measure**

Product Images Product Code: P09-3495

## **Short Description**

Bosch GLM 50 C 0.05-50m Laser Distance Measurer (LDM) with direct digital transfer of measuring results.

- Quick and efficient data transfer via Bluetooth & USB
- Easy handling with improved user interface and illuminated, rotating colour display
- Simple exchange and smart documentation of measured values thanks to GLM measure and document app
- Create digital floor plans, import and edit existing floor plans, and export the result using the GLM floor plan
- Automatic storage of the last 30 measured values and one constant
- 2 x 1.5v AAA-size batteries included
- Protective bag included