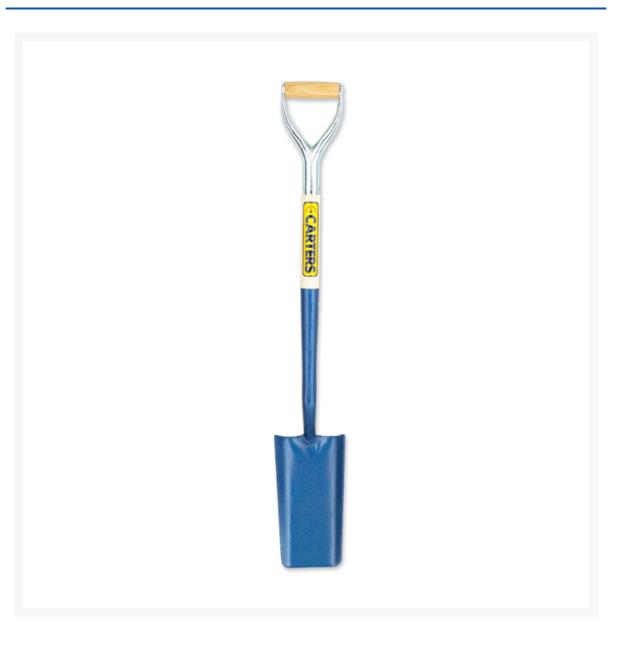

## **Cable Laying Shovel - Wood**

**Product Images** 

Product Code: S00-7892

## Description

Designed for cable and pipe laying with a slim blade that is ideal for digging out narrow trenches.

Manufactured from specially selected Ash and Hardwood timbers, tapered and deep fitted into the extra long socket to give optimum strength and durability. Designed for strength and durability and will outperform the requirements of BS3388 under all tests.

Handle: 28" / 711mm Ash MYD

Blade: 5.1/2" Wide , Tapering to 4.1/2" x 11" Long

Weight: 2.1kg