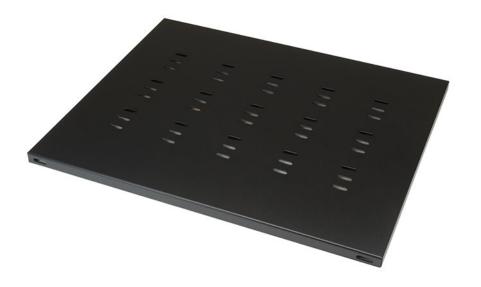

## Cannon Technologies Fixed Shelf Black 600mm Deep

Product Images Product Code: C98-5584

Black version pictured

## **Short Description**

Cannon Fixed Shelves contain vent slots as standard and will fit any of the Cannon cabinet range.

Shelves are fixed between the front and rear mounting posts and are available in various widths and depths. Each shelf is supplied with fixings.

19-inch Fixed Shelves, for use in any width Cannon cabinet where the mounting posts are in the 19-inch equipment position.

Load rating: 50kg max. (evenly distributed).

Suitable for use with Cannon cabinets only.