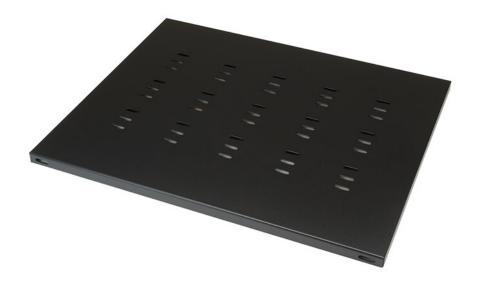

## **Cannon Technologies Fixed Shelf Black 450mm Deep**

**Product Images** Product Code: C98-5582

Black version pictured

## **Short Description**

Cannon Fixed Shelves contain vent slots as standard and will fit any of the Cannon cabinet range.

Shelves are fixed between the front and rear mounting posts and are available in various widths and depths. Each shelf is supplied with fixings.

## **Description**

Cannon Fixed Shelves contain vent slots as standard and will fit any of the Cannon cabinet range.

Shelves are fixed between the front and rear mounting posts and are available in various widths and depths. Each shelf is supplied with fixings.

19-inch Fixed Shelves, for use in any width Cannon cabinet where the mounting posts are in the 19-inch equipment position.

Load rating: 50kg max. (evenly distributed).

Suitable for use with Cannon cabinets only.