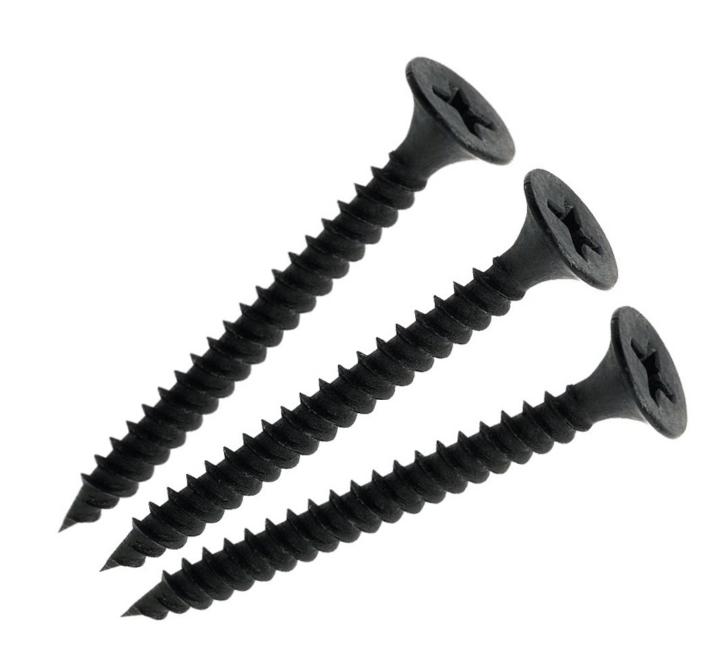

## **Product Images**

Product Code: R02-2212

Countersunk Phillips drywall screws are ideal for fastening dry lining and plasterboard to studwork. These screws have a twin thread and sharp point for fast installation and benefit from a black phosphate finish for durability.

## Description

Countersunk Phillips drywall screws are ideal for fastening dry lining and plasterboard to studwork. These screws have a twin thread and sharp point for fast installation and benefit from a black phosphate finish for durability.