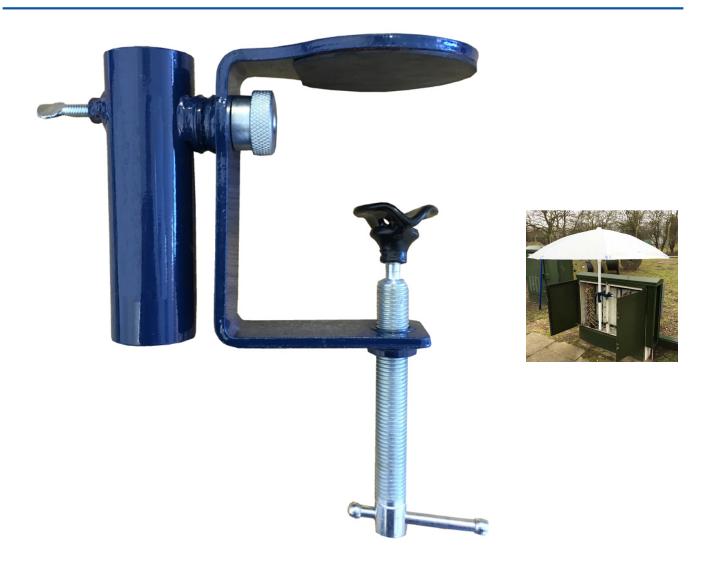

## **Short Description**

A universal umbrella clamp suitable for telecoms work. It can affix to almost any surface giving the perfect angle for coverage every time. G-clamp design featuring a ball joint for variable surface angles with 360 degrees rotation in positive locking increments.

Pole diameter 28mm to 35mm

Umbrella pole locking screw

360 degrees rotation in positive locking increments

Manufactured from high grade steel

Solid and robust to cater for the utilities industry.

Powder coated

## **Description**

A universal umbrella clamp suitable for telecoms work. It can affix to almost any surface giving the perfect angle for coverage every time. G-clamp design featuring a ball joint for variable surface angles with 360 degrees rotation in positive locking increments.

Ball joint for variable surface angles

Pole diameter 28mm to 35mm

Umbrella pole locking screw

360 degrees rotation in positive locking increments

Manufactured from high grade steel

Solid and robust to cater for the utilities industry.

Powder coated